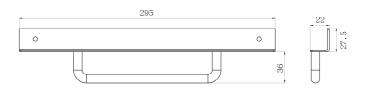

## HDL-02

| ► SPECIFICATION          |                              |                       |
|--------------------------|------------------------------|-----------------------|
| Dimensions               | Net                          | 295 x 64 x 22 mm      |
|                          | $(W \times H \times D)$      | (11.6" x 2.5" x 0.9") |
|                          | Packaging                    | 320 x 75 x 40 mm      |
|                          | $(W \times H \times D)$      | (12.6" x 3.0" x 1.6") |
| Weight                   | Net                          | 0.37 kg (0.8 lbs)     |
|                          | Packaging                    | 0.4 kg (0.9 lbs)      |
| Suitable Model           |                              | DR-22                 |
| All specifications are s | subject to change without pr | rior notice           |