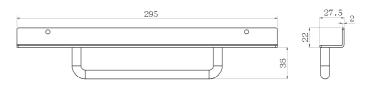

## HDL-01

| ► SPECIFICATION          |                              |                       |
|--------------------------|------------------------------|-----------------------|
| Dimensions               | Net                          | 295 x 58 x 28 mm      |
|                          | $(W \times H \times D)$      | (11.6" x 2.3" x 1.1") |
|                          | Packaging                    | 320 x 75 x 40 mm      |
|                          | $(W \times H \times D)$      | (12.6" x 3.0" x 1.6") |
| Weight                   | Net                          | 0.37 kg (0.8 lbs)     |
|                          | Packaging                    | 0.4 kg (0.9 lbs)      |
| Suitable Model           |                              | DR-17P                |
| All specifications are s | subject to change without pr | rior notice           |