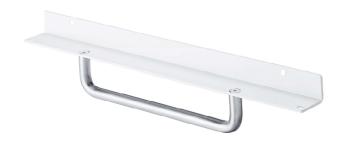

## THE DISPLAY CHOICE OF PROFESSIONALS

► Handle for DR-17P

## HDL-01

| ► SPECIFICATION          |                              |                       |
|--------------------------|------------------------------|-----------------------|
| Dimensions               | Net                          | 295 x 58 x 28 mm      |
|                          | $(W \times H \times D)$      | (11.6" x 2.3" x 1.1") |
|                          | Packaging                    | 320 x 75 x 40 mm      |
|                          | $(W \times H \times D)$      | (12.6" x 3.0" x 1.6") |
| Weight                   | Net                          | 0.37 kg (0.8 lbs)     |
|                          | Packaging                    | 0.4 kg (0.9 lbs)      |
| Suitable Model           |                              | DR-17P                |
| All specifications are s | subject to change without pr | rior notice           |