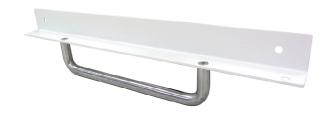

► Handle for DR-22

## HDL-02

| ► SPECIFICATION          |                              |                       |
|--------------------------|------------------------------|-----------------------|
| Dimensions               | Net                          | 295 x 64 x 22 mm      |
|                          | $(W \times H \times D)$      | (11.6" x 2.5" x 0.9") |
|                          | Packaging                    | 320 x 75 x 40 mm      |
|                          | $(W \times H \times D)$      | (12.6" x 3.0" x 1.6") |
| Weight                   | Net                          | 0.37 kg (0.8 lbs)     |
|                          | Packaging                    | 0.4 kg (0.9 lbs)      |
| Suitable Model           |                              | DR-22                 |
| All specifications are s | subject to change without pr | rior notice           |