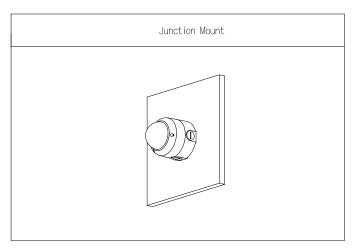

# Installation

#### **Technical Specification**

| Structure             |                                                                   |
|-----------------------|-------------------------------------------------------------------|
| Casing Material       | Aluminum alloy                                                    |
| Product Dimensions    | Φ111.2 mm × 41.2 mm (Φ4.38" × 1.62")                              |
| Appearance Color      | White                                                             |
| Net Weight            | 0.26 kg (0.57 lb)                                                 |
| Gross Weight          | 0.44 kg (0.97 lb)                                                 |
| Load Bearing          | 3 kg (6.61 lb)                                                    |
| Installation          | Junction Mount                                                    |
| Screw Thread Type     | G3/4                                                              |
| Applicable Model      | Please see "Camera Accessories Selection"                         |
| Packaging Dimensions  | 187.0 mm × 164.0 mm × 72.0 mm (7.36" × 6.46" × 2.83") (L × W × H) |
| Environment           |                                                                   |
| Operating Temperature | -40 °C to +60 °C (-40 °F to +140 °F)                              |