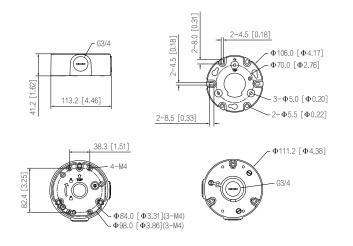

# Dimensions (mm[inch])

#### **Technical Specification**

| Structure             |                                                                   |
|-----------------------|-------------------------------------------------------------------|
| Casing Material       | Aluminum alloy                                                    |
| Product Dimensions    | Φ111.2 mm × 41.2 mm (Φ4.38" × 1.62")                              |
| Appearance Color      | White                                                             |
| Net Weight            | 0.26 kg (0.57 lb)                                                 |
| Gross Weight          | 0.44 kg (0.97 lb)                                                 |
| Load Bearing          | 3 kg (6.61 lb)                                                    |
| Installation          | Junction Mount                                                    |
| Screw Thread Type     | G3/4                                                              |
| Applicable Model      | Please see "Camera Accessories Selection"                         |
| Packaging Dimensions  | 187.0 mm × 164.0 mm × 72.0 mm (7.36" × 6.46" × 2.83") (L × W × H) |
| Environment           |                                                                   |
| Operating Temperature | -40 °C to +60 °C (-40 °F to +140 °F)                              |