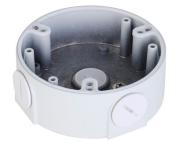

# DH-PFA2310R Junction Box

- · Built of aluminum alloy.
- $\cdot$  Suitable for a variety of cameras.
- $\cdot$  Elegant and easy to install.

## System Overview

Dahua Junction Box is beautifully designed and highly convenient. Cables can be organized in it and there are outlets at the bottom and side of the box, making it easy to install and use.

#### **Technical Specification**

| Structure             |                                                                   |
|-----------------------|-------------------------------------------------------------------|
| Casing Material       | Aluminum alloy                                                    |
| Product Dimensions    | Φ111.2 mm × 41.2 mm (Φ4.38" × 1.62")                              |
| Appearance Color      | White                                                             |
| Net Weight            | 0.26 kg (0.57 lb)                                                 |
| Gross Weight          | 0.44 kg (0.97 lb)                                                 |
| Load Bearing          | 3 kg (6.61 lb)                                                    |
| Installation          | Junction Mount                                                    |
| Screw Thread Type     | G3/4                                                              |
| Applicable Model      | Please see "Camera Accessories Selection"                         |
| Packaging Dimensions  | 187.0 mm × 164.0 mm × 72.0 mm (7.36" × 6.46" × 2.83") (L × W × H) |
| Environment           |                                                                   |
| Operating Temperature | -40 °C to +60 °C (-40 °F to +140 °F)                              |