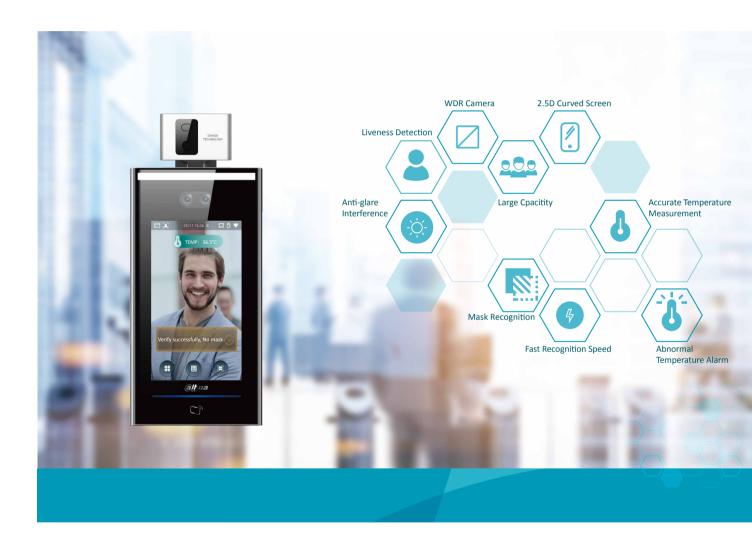

# Dahua Access Control Temperature Monitoring

Temperature Monitoring / Face Recognition

Temperature Monitoring Distance: 0.3m-1.8m Temperature Accuracy: ± 0.5°C

Temperature Monitoring Speed: 0.2s

## **Key Features**

- Accurate monitoring of temperature, abnormal temperature alarm.
- Non-contact access to reduce cross-infection.
- Easy to install, easy to move.
- Large storage of face images and temperature information for easy back-tracking.
- Fast access to prevent congestion.