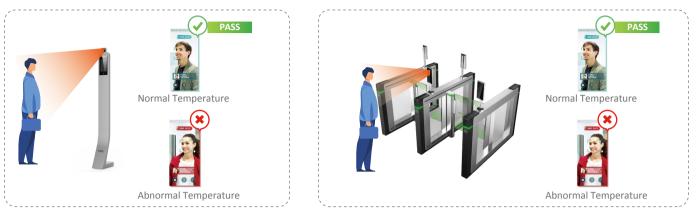

# Dahua Access Control Temperature Monitoring

Temperature Monitoring / Face Recognition





Temperature Monitoring Distance: 0.3m-1.8m Temperature Accuracy: ± 0.5°C



Temperature Monitoring Speed: 0.2s



## **Key Features**



- Accurate monitoring of temperature, abnormal temperature alarm.
- Non-contact access to reduce cross-infection.
- Easy to install, easy to move.
- Large storage of face images and temperature information for easy back-tracking.
- Fast access to prevent congestion.

# Application Scenario



Commercial Building



Office Building



School



# Products



DHI-ASI7213X-T1 (DSS-EXPRESS OR NVR Optional)

- Temperature Accuracy: ±0.5°C
- Temperature Monitoring
- Distance: 0.3m ~ 1.8m • Sound Prompt: Abnormal
- temperature alarm



#### DHI-ASI7223X-A-T1 (DSS-EXPRESS OR NVR Optional)

- Temperature Accuracy: ±0.5°C
- Temperature Monitoring
- Distance: 0.3m ~ 1.8m
- Sound Prompt: Abnormal temperature alarm

### DHI-ASI7213X-T1+ASF172X-T1 (DSS-EXPRESS OR NVR Optional)

- Temperature Accuracy: