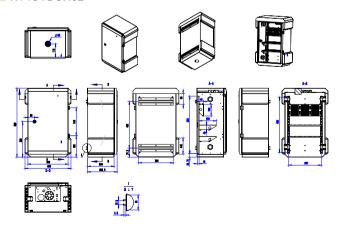

# **Installation Guide**

Smart IoT Box

WI-IOTBOX01 | WI-IOTBOX02

## 1. Package Contents



4 x Waterproof Cable Gland





1 x Fan

#### 1 x Smart IoT Box



3 x Mounting Plate (only for WI-IOTBOX02)



1 x Triangle Lock Key





1 x Micro Switch Bezel, 4 x Screw

Micro Switch Bezel Kit



1 x Circuit Breaker



1 x Quick Installation Guide



1 x Grounding Strip



2 x Contact DIN-rail



2 x Hanging Piece (Small), 2 x Hanging Piece (Large) 4 x Hex(agonal) Screw, 4 x Expansion Screw

Pole Mounting Accessories Kit



2 x 1.2m Stainless Steel Cable Tie 2 x Stainless Steel Universal Clip

## 2. Hardware Introduction

#### 2.1 Take WI-IOTBOX02 as an example



## 3. Structure diagram

### 3.1 WI-IOTBOX01



### 3.2 WI-IOTBOX02



#### 3.3 Fan



The fan voltage of WI-IOTBOX02 is 12V, you can connect it according to the picture below.

3.3.1 Connection definition



## 4. Installation

#### 4.1 Pole-Mount



### 4.2 Wall-Mount



## 5. Application



## Warranty Card

| Username          |  |
|-------------------|--|
| Address           |  |
| Telephone No.     |  |
| Purchase Shop     |  |
| Purchase Address  |  |
| Product Model No. |  |
| Purchase Time     |  |
| Serial No.        |  |
| Dealer Signature  |  |

- If the product defects within three months after purchase, we will provide you a new product of the same model.
- If the product defects within the three-year warranty period, we will provide the professional maintenance service.
- Proof of purchase and a complete product serial number are required to