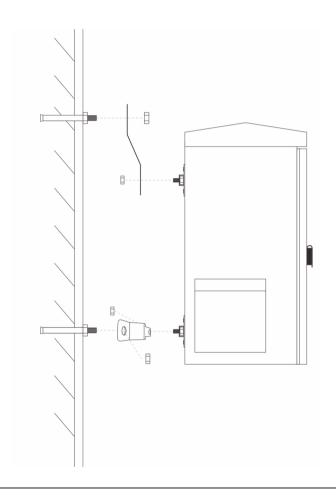

x Smart IoT Box



3 x Mounting Plate (only for WI-IOTBOX02)



1 x Triangle Lock Key





1 x Micro Switch Bezel, 4 x Screw

Micro Switch Bezel Kit



1 x Circuit Breaker



1 x Quick Installation Guide



1 x Grounding Strip



2 x Contact DIN-rail



2 x Hanging Piece (Small), 2 x Hanging Piece (Large) 4 x Hex(agonal) Screw, 4 x Expansion Screw

Pole Mounting Accessories Kit



2 x 1.2m Stainless Steel Cable Tie 2 x Stainless Steel Universal Clip

## 2. Hardware Introduction

#### 2.1 Take WI-IOTBOX02 as an example



## 3. Structure diagram

### 3.1 WI-IOTBOX01



### 3.2 WI-IOTBOX02



#### 3.3 Fan



The fan voltage of WI-IOTBOX02 is 12V, you can connect it according to the picture below.

3.3.1 Connection definition



## 4. Installation

#### 4.1 Pole-Mount



### 4.2 Wall-Mount



## 5. Application



## Warranty Card

| Username          |  |
|-------------------|--|
| Address           |  |
| Telephone No.     |  |
| Purchase Shop     |  |
| Purchase Address  |  |
| Product Model No. |  |
| Purchase Time     |  |
| Serial No.        |  |
| Dealer Signature  |  |

- If the product defects within three months after purchase, we will provide you a new product of the same model.
- If the product defects within the three-year warranty period, we will provide the professional maintenance service.
- Proof of purchase and a complete product serial number are required to receive any services quaranteed as part of the limited warranty.
- a Any other defects that are not caused by workmanship or product quality, such as natural disaster, water damage, extreme thermal or en