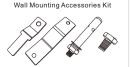

# **Installation Guide**

Smart IoT Box

WI-IOTBOX01 | WI-IOTBOX02

## 1. Package Contents



4 x Waterproof Cable Gland





1 x Fan

#### 1 x Smart IoT Box



3 x Mounting Plate (only for WI-IOTBOX02)



1 x Triangle Lock Key





1 x Micro Switch Bezel, 4 x Screw

Micro Switch Bezel Kit



1 x Circuit Breaker



1 x Quick Installation Guide



1 x Grounding Strip



2 x Contact DIN-rail



2 x Hanging Piece (Small), 2 x Hanging Piece (Large) 4 x Hex(agonal) Screw, 4 x Expansion Screw

Pole Mounting Accessories Kit



2 x 1.2m Stainless Steel Cable Tie 2 x Stainless Steel Universal Clip

## 2. Hardware Introduction

#### 2.1 Take WI-IOTBOX02 as an example



## 3. Structure diagram

### 3.1 WI-IOTBOX01



### 3.2 WI-IOTBOX02



#### 3.3 Fan



The fan voltage of WI-IOTBOX02 is 12V, you can connect it according to the picture below.

3.3.1 Connection definition



## 4. Installation

#### 4.1 Pole-Mount



### 4.2 Wall-Mount



## 5. Application



## Warranty Card

| Username          |  |
|-------------------|--|
| Address           |  |
| Telephone No.     |  |
| Purchase Shop     |  |
| Purchase Address  |  |
| Product Model No. |  |
| Purchase Time     |  |
| Serial No.