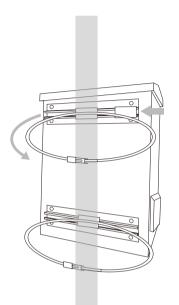

d





1 x Fan

#### 1 x Smart IoT Box



3 x Mounting Plate (only for WI-IOTBOX02)



1 x Triangle Lock Key





1 x Micro Switch Bezel, 4 x Screw

Micro Switch Bezel Kit



1 x Circuit Breaker



1 x Quick Installation Guide



1 x Grounding Strip



2 x Contact DIN-rail



2 x Hanging Piece (Small), 2 x Hanging Piece (Large) 4 x Hex(agonal) Screw, 4 x Expansion Screw

Pole Mounting Accessories Kit



2 x 1.2m Stainless Steel Cable Tie 2 x Stainless Steel Universal Clip

## 2. Hardware Introduction

#### 2.1 Take WI-IOTBOX02 as an example



## 3. Structure diagram

### 3.1 WI-IOTBOX01



### 3.2 WI-IOTBOX02



#### 3.3 Fan



The fan voltage of WI-IOTBOX02 is 12V, you can connect it according to the picture below.

3.3.1 Connection definition



## 4. Installation

#### 4.1 Pole-Mount



### 4.2 Wall-Mount



## 5. Application



## Warranty Card

| Username          |  |
|-------------------|--|
| Address           |  |
| Telephone No.     |  |
| Purchase Shop     |  |
| Purchase Address  |  |
| Product Model No. |  |
| Purchase Time     |  |
| Serial No.        |  |
| Dealer Signature  |  |

- If the product defects within three months after purchase, we will provide you a new product of the same model.
- If the product defects within the three-year warranty period, we will provide the professional maintenance service.
- Proof of purchase and a complete product serial number are required to receive any services quaranteed as part of the limited warranty.
- a Any other defects that are not caused by workmanship or product quality, such as natural disaster, water damage,