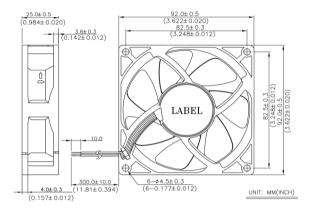

#### 3.3 Fan

The fan voltage of WI-IOTBOX02 is 12V, you can connect it according to the picture below.

3.3.1 Connection definition