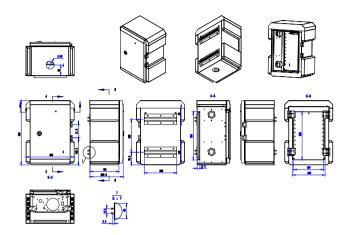

# **Installation Guide**

Smart IoT Box

WI-IOTBOX01 | WI-IOTBOX02

## 1. Package Contents



4 x Waterproof Cable Gland





1 x Fan

#### 1 x Smart IoT Box



3 x Mounting Plate (only for WI-IOTBOX02)



1 x Triangle Lock Key





1 x Micro Switch Bezel, 4 x Screw

Micro Switch Bezel Kit



1 x Circuit Breaker



1 x Quick Installation Guide



1 x Grounding Strip



2 x Contact DIN-rail



2 x Hanging Piece (Small), 2 x Hanging Piece (Large) 4 x Hex(agonal) Screw, 4 x Expansion Screw

Pole Mounting Accessories Kit



2 x 1.2m Stainless Steel Cable Tie 2 x Stainless Steel Universal Clip

## 2. Hardware Introduction

#### 2.1 Take WI-IOTBOX02 as an example



## 3. Structure diagram

### 3.1 WI-IOTBOX01



### 3.2 WI-IOTBOX02



#### 3.3 Fan



The fan voltage of WI-IOTBOX02 is 12V, you can connect it according to the picture below.

3.3.1 Connection definition



## 4. Installation

#### 4.1 Pole-Mount



### 4.2 Wall-Mount



## 5. Application



## Warranty Card

| Username          |  |
|-------------------|--|
| Address           |  |
| Telephone No.     |  |
| Purchase Shop     |  |
| Purchase Address  |  |
| Product Model No. |  |
| Purchase Time     |  |
| Serial No.        |  |
| Dealer Signature  |  |

- If the product defects within three months after purchase, we will provide you a new product of the same model.
- If the product defects within the three-year warranty period, we will provide the professional maintenance service.
- Proof of purchase and a complete product serial