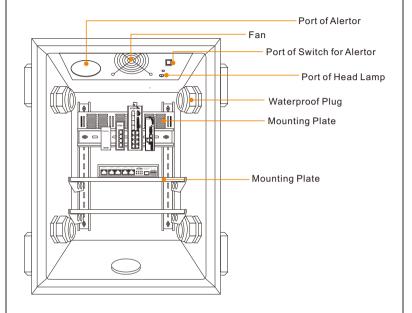

#### 2.1 Take WI-IOTBOX02 as an example

## 3. Structure diagram

#### 3.3 Fan

The fan voltage of WI-IOTBOX02 is 12V, you can connect it according to the picture below.

3.3.1 Connection definition