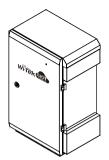

# **Installation Guide**

Smart IoT Box

WI-IOTBOX01 | WI-IOTBOX02

## 1. Package Contents



4 x Waterproof Cable Gland





1 x Fan

#### 1 x Smart IoT Box



3 x Mounting Plate (only for WI-IOTBOX02)



1 x Triangle Lock Key





1 x Micro Switch Bezel, 4 x Screw

Micro Switch Bezel Kit



1 x Circuit Breaker



1 x Quick Installation Guide



1 x Grounding Strip



2 x Contact DIN-rail



2 x Hanging Piece (Small), 2 x Hanging Piece (Large) 4 x Hex(agonal) Screw, 4 x Expansion Screw

Pole Mounting Accessories Kit



2 x 1.2m Stainless Steel Cable Tie 2 x Stainless Steel Universal Clip

## 2. Hardware Introduction

#### 2.1 Take WI-IOTBOX02 as an example



## 3. Structure diagram

### 3.1 WI-IOTBOX01



### 3.2 WI-IOTBOX02



#### 3.3 Fan



The fan voltage of WI-IOTBOX02 is 12V, you can connect it according to the picture below.

3.3.1 Connection definition



## 4. Installation

#### 4.1 Pole-Mount



#