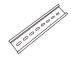

2 x Contact DIN-rail

2 x Hanging Piece (Small), 2 x Hanging Piece (Large) 4 x Hex(agonal) Screw, 4 x Expansion Screw

Pole Mounting Accessories Kit

2 x 1.2m Stainless Steel Cable Tie 2 x Stainless Steel Universal Clip