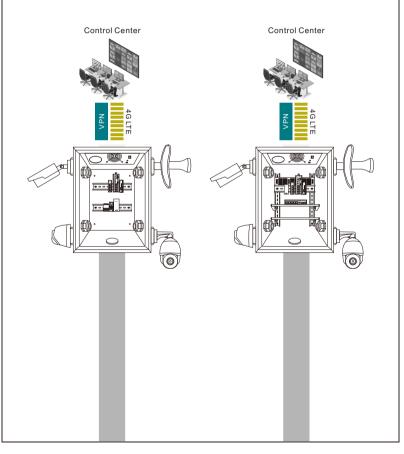

x Mounting Plate (only for WI-IOTBOX02)



1 x Triangle Lock Key





1 x Micro Switch Bezel, 4 x Screw

Micro Switch Bezel Kit



1 x Circuit Breaker



1 x Quick Installation Guide



1 x Grounding Strip



2 x Contact DIN-rail



2 x Hanging Piece (Small), 2 x Hanging Piece (Large) 4 x Hex(agonal) Screw, 4 x Expansion Screw

Pole Mounting Accessories Kit



2 x 1.2m Stainless Steel Cable Tie 2 x Stainless Steel Universal Clip

## 2. Hardware Introduction

#### 2.1 Take WI-IOTBOX02 as an example



## 3. Structure diagram

### 3.1 WI-IOTBOX01



### 3.2 WI-IOTBOX02



#### 3.3 Fan



The fan voltage of WI-IOTBOX02 is 12V, you can connect it according to the picture below.

3.3.1 Connection definition



## 4. Installation

#### 4.1 Pole-Mount



### 4.2 Wall-Mount



## 5. Application



## Warranty Card

| Username          |  |
|-------------------|--|
| Address           |  |
| Telephone No.     |  |
| Purchase Shop     |  |
| Purchase Address  |  |
| Product Model No. |  |
| Purchase Time     |  |
| Serial No.        |  |
| Dealer Signature  |  |

- If the product defects within three months after purchase, we will provide you a new product of the same model.
- If the product defects within the three-year warranty period, we will provide the professional maintenance service.
- Proof of purchase and a complete product serial number are required to receive any services quaranteed as part of the limited warranty.
- a Any other defects that are not caused by workmanship or product quality, such as natural disaster, water damage, extreme thermal or environmental condition