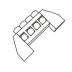

# **Installation Guide**

Smart IoT Box

WI-IOTBOX01 | WI-IOTBOX02

## 1. Package Contents



4 x Waterproof Cable Gland





1 x Fan

#### 1 x Smart IoT Box



3 x Mounting Plate (only for WI-IOTBOX02)



1 x Triangle Lock Key





1 x Micro Switch Bezel, 4 x Screw

Micro Switch Bezel Kit



1 x Circuit Breaker



1 x Quick Installation Guide



1 x Grounding Strip



2 x Contact DIN-rail



2 x Hanging Piece (Small), 2 x Hanging Piece (Large) 4 x Hex(agonal) Screw, 4 x Expansion Screw

Pole Mounting Accessories Kit



2 x 1.2m Stainless Steel Cable Tie 2 x Stainless Steel Universal Clip

## 2. Hardware Introduction

#### 2.1 Take WI-IOTBOX02 as an example



## 3. Structure diagram

### 3.1 WI-IOTBOX01



### 3.2 WI-IOTBOX02



#### 3.3 Fan



The fan voltage of WI-IOTBOX02 is 12V, you can connect it according to the picture below.

3.3.1 Connection definition



## 4. Installation

#### 4.1 Pole-Mount



### 4.2 Wall-Mount



## 5. Application



## Warranty Card

| Username          |  |
|-------------------|--|
| Address           |  |
| Telephone No.     |  |
| Purchase Shop     |  |
| Purchase Address  |  |
| Product Model