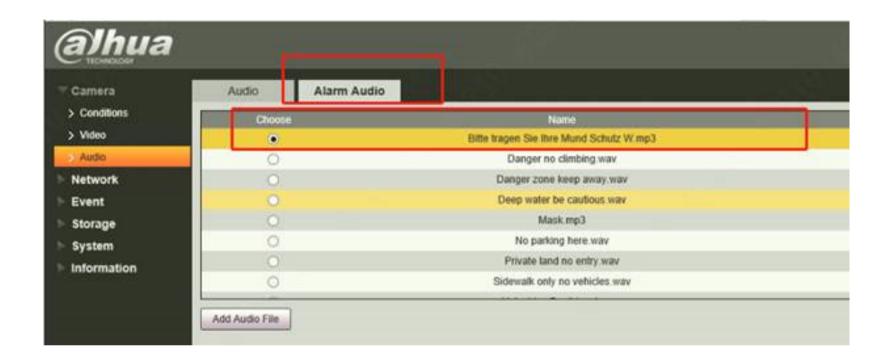

e note:

Based on: DH\_IPC-HX5XXX-Volt\_Eng\_P\_Stream3\_V2.800.00AD000.0.R.200729

- 1. Mask Detection children 6 years old and younger would not detected.
- 2. One-key black screen is enabled by default.
- 3. The Face Detection-Mask Detection of Smart Plan is enabled by default.
- 4. Add attached German audio in Camera-audio-alarm audio to the package. (In this way, the user does not need to manually add)
- 5. Support German and English language.
- 6. The parameters under the Face Detection menu are set to the following values as default, refer the pictures below.

## Note:

- 1. WDR can be enabled if needed. However, it will slightly affect the Mask Detection Algorithm accuracy.
- 2. The Mask Detection Sensor installation guide is following the Face Detection deployment requirement.







- Camera
- Network
- Event
  - > Video Detection
- > Smart Motion Detection
- > Audio Detection
- Smart Plan
- > IVS
- > Face Detection
- > Alarm
- > Abnormality
- > Disarming