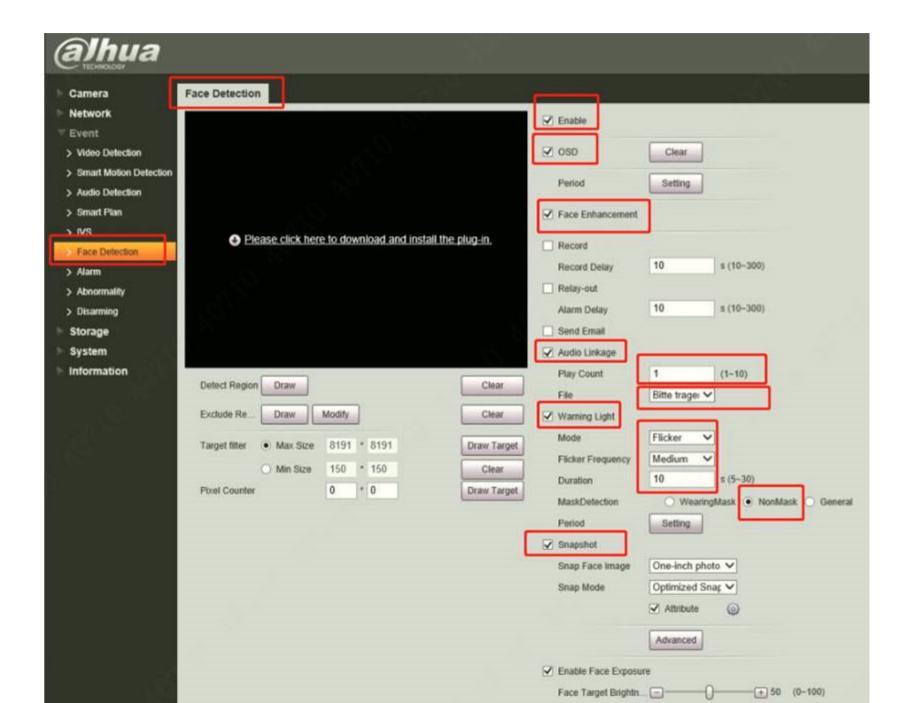

is enabled by default.
- 3. The Face Detection-Mask Detection of Smart Plan is enabled by default.
- 4. Add attached German audio in Camera-audio-alarm audio to the package. (In this way, the user does not need to manually add)
- 5. Support German and English language.
- 6. The parameters under the Face Detection menu are set to the following values as default, refer the pictures below.

## Note:

- 1. WDR can be enabled if needed. However, it will slightly affect the Mask Detection Algorithm accuracy.
- 2. The Mask Detection Sensor installation guide is following the Face Detection deployment requirement.







- Camera
- Network
- Event
  - > Video Detection
- > Smart Motion Detection
- > Audio Detection
- Smart Plan
- > IVS
- > Face Detection
- > Alarm
- > Abnormality
- > Disarming