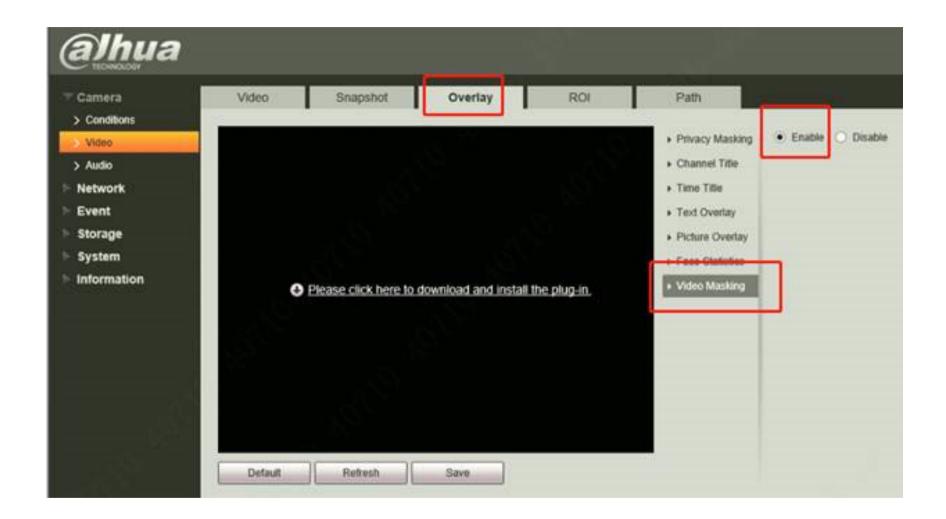

ase note:

Based on: DH\_IPC-HX5XXX-Volt\_Eng\_P\_Stream3\_V2.800.00AD000.0.R.200729

- 1. Mask Detection children 6 years old and younger would not detected.
- 2. One-key black screen is enabled by default.
- 3. The Face Detection-Mask Detection of Smart Plan is enabled by default.
- 4. Add attached German audio in Camera-audio-alarm audio to the package. (In this way, the user does not need to manually add)
- 5. Support German and English language.
- 6. The parameters under the Face Detection menu are set to the following values as default, refer the pictures below.

## Note:

- 1. WDR can be enabled if needed. However, it will slightly affect the Mask Detection Algorithm accuracy.
- 2. The Mask Detection Sensor installation guide is following the Face Detection deployment requirement.







- Camera
- Network
- Event
  - > Video Detection
- > Smart Motion Detection
- > Audio Detection
- Smart Plan
- > IVS
- > Face Detection
- > Alarm
- > Abnormality
- > Disarming