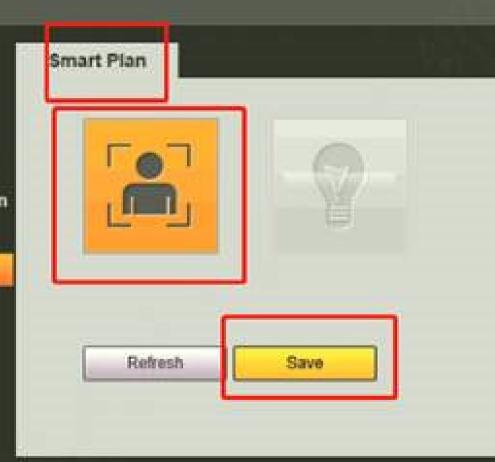

- Camera
- Network
- Event
  - > Video Detection
- > Smart Motion Detection
- > Audio Detection
- Smart Plan
- > IVS
- > Face Detection
- > Alarm
- > Abnormality
- > Disarming