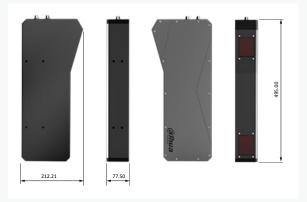

|
| Precision                 | 5mm*5mm*5mm                                                             |
| Maximum<br>conveyor speed | 2m/s                                                                    |
| Functions                 | Point cloud, volume measurement                                         |
| Power Supply              | DC12/24V                                                                |
| IP Rating                 | IP65                                                                    |
| Humidity                  | 5%-95%(no condensing)                                                   |
| Temperature               | Storage temperature:-30° C~ + 70° C; Operation temperature: 0° C~+50° C |

## Dimensions