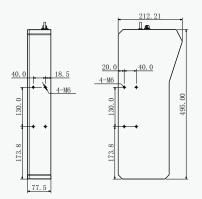

|
| Precision                 | 5mm*5mm*5mm                                                             |
| Maximum<br>conveyor speed | 2m/s                                                                    |
| Functions                 | Point cloud, volume measurement                                         |
| Power Supply              | DC12/24V                                                                |
| IP Rating                 | IP65                                                                    |
| Humidity                  | 5%-95%(no condensing)                                                   |
| Temperature               | Storage temperature:-30° C~ + 70° C; Operation temperature: 0° C~+50° C |

## Dimensions